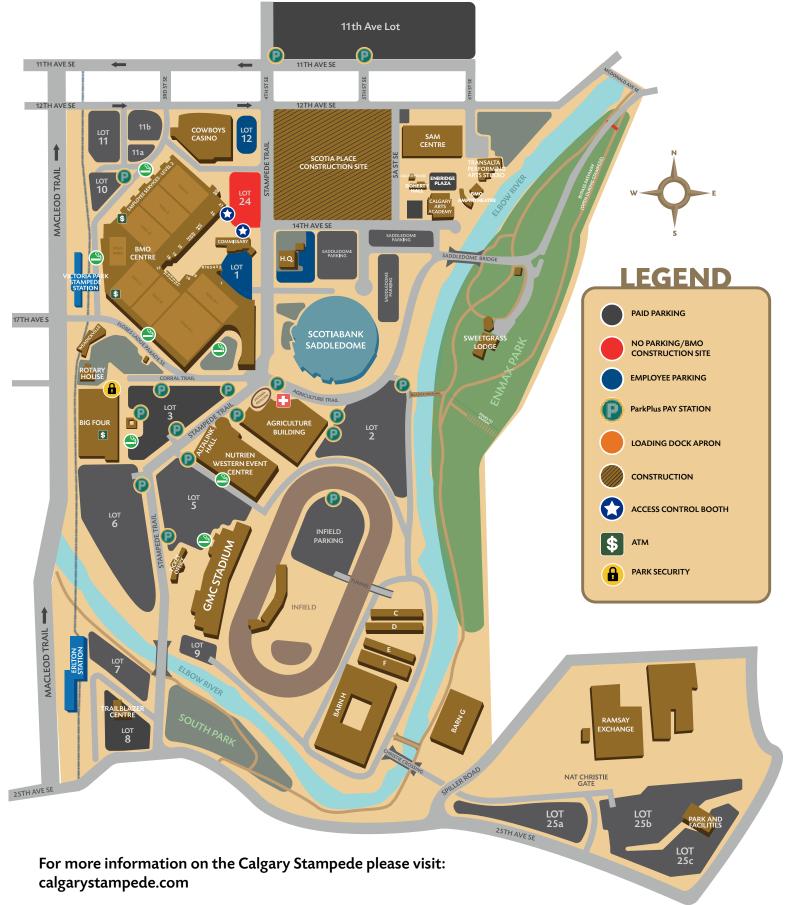

## FINDING YOUR WAY THROUGH STAMPEDE PARK

UPDATED: August 6, 2024

## **Parking Year-Round**

Parking at the Calgary Stampede is now managed by Calgary Parking. We are excited to provide a seamless parking experience for all guests and clients. This change brings a more streamlined and user-friendly parking experience, offering convenient payment options designed to make your visit easier than ever:

## Parking Rates

- Stampede Park Lots: Flat rate of \$18 per day.
- **11th Avenue Parking Lot**: Enjoy additional value with a flat rate of \$12 per day, just a 7-minute walk from the BMO Centre!

For more information on the Calgary Stampede please visit: calgarystampede.com